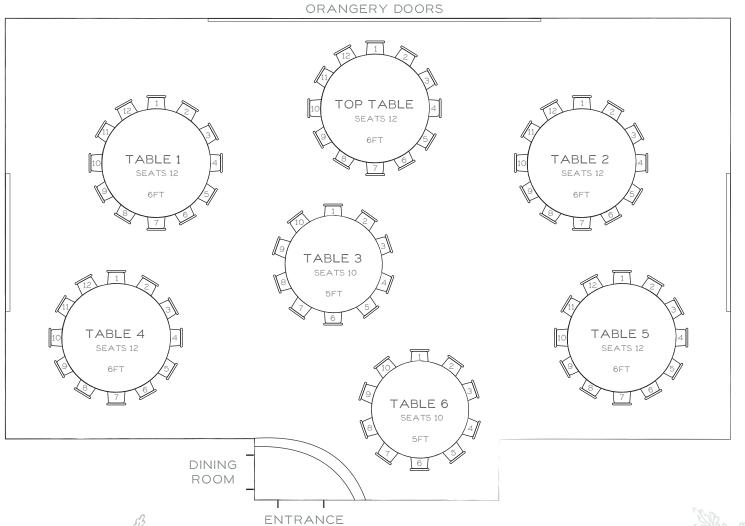

THE ORANGERY DINING PLANS

UTTERLY UNFORGETTABLE

The Orangery hosts the ultimate wedding breakfast, with a light bright room filled with windows, it's ideal for dining with a backdrop. Where numbers are above 76 we recommend all round tables for comfort of you and your guests. Where the wedding party size reaches over 80 dining is best suited in the Tepees.

Tables come in a mixture of 5ft and 6fts and you can choose between a long top table seating max of 8 guests, or a round top table with either 10 or 12 guests.

With your choice of clothed or rustic round tables, the room is perfectly created to match any theme.

#### Please note the following:

- Long top tables hold a maximum of 8 guests and round tables hold a maximum of 10 to 12 guests depending on size.
- 5ft tables the maximum number of guests is 10 people and for 6ft the maximum number is 12 people inclusive of children in high chairs or guests in Wheelchairs.

### 80 SEATED GUESTS - ROUND TOP TABLE