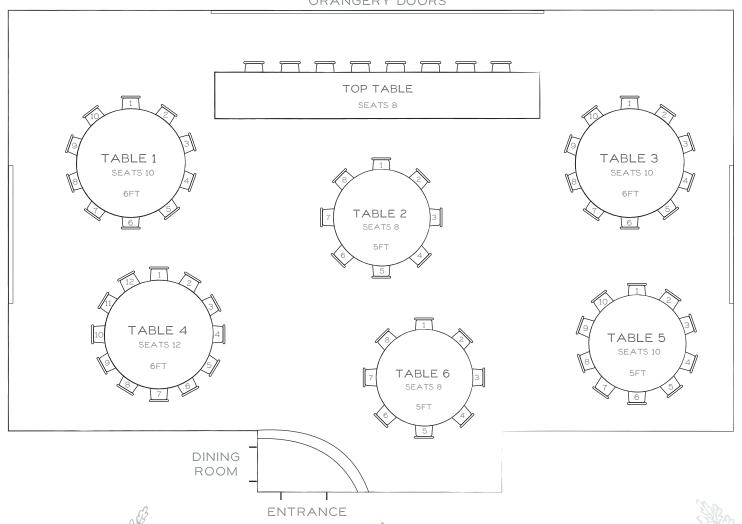

the wedding party size reaches over 80 dining is best suited in the Tepees.

Tables come in a mixture of 5ft and 6fts and you can choose between a long top table seating max of 8 guests, or a round top table with either 10 or 12 guests.

With your choice of clothed or rustic round tables, the room is perfectly created to match any theme.

#### Please note the following:

- Long top tables hold a maximum of 8 guests and round tables hold a maximum of 10 to 12 guests depending on size.
- 5ft tables the maximum number of guests is 10 people and for 6ft the maximum number is 12 people inclusive of children in high chairs or guests in Wheelchairs.









#### 50 SEATED GUESTS



Woodhill Hall



#### 56 SEATED GUESTS







#### 60 SEATED GUESTS







#### 66 SEATED GUESTS

ORANGERY DOORS



Woodhill Hall



#### 70 SEATED GUESTS







#### 76 SEATED GUESTS







### 80 SEATED GUESTS - ROUND TOP TABLE