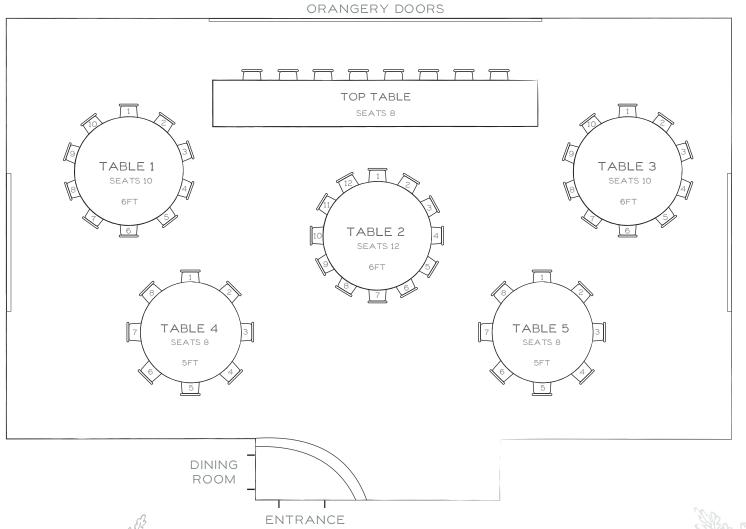

76 we recommend all round tables for comfort of you and your guests. Where the wedding party size reaches over 80 dining is best suited in the Tepees.

Tables come in a mixture of 5ft and 6fts and you can choose between a long top table seating max of 8 guests, or a round top table with either 10 or 12 guests.

With your choice of clothed or rustic round tables, the room is perfectly created to match any theme.

#### Please note the following:

- Long top tables hold a maximum of 8 guests and round tables hold a maximum of 10 to 12 guests depending on size.
- 5ft tables the maximum number of guests is 10 people and for 6ft the maximum number is 12 people inclusive of children in high chairs or guests in Wheelchairs.









#### 50 SEATED GUESTS



Woodhill Hall



#### 56 SEATED GUESTS







#### 60 SEATED GUESTS







#### 66 SEATED GUESTS

ORANGERY DOORS



Woodhill Hall



#### 70 SEATED GUESTS







#### 76 SEATED GUESTS







### 80 SEATED GUESTS - ROUND TOP TABLE