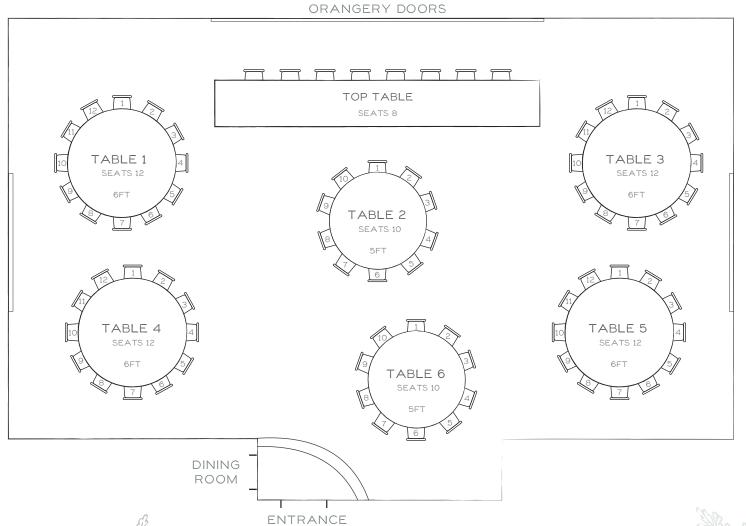

THE ORANGERY DINING PLANS

UTTERLY UNFORGETTABLE

The Orangery hosts the ultimate wedding breakfast, with a light bright room filled with windows, it's ideal for dining with a backdrop. Where numbers are above 76 we recommend all round tables for comfort of you and your guests. Where the wedding party size reaches over 80 dining is best suited in the Tepees.

Tables come in a mixture of 5ft and 6fts and you can choose between a long top table seating max of 8 guests, or a round top table with either 10 or 12 guests.

With your choice of clothed or rustic round tables, the room is perfectly created to match any theme.

#### Please note the following:

- Long top tables hold a maximum of 8 guests and round tables hold a maximum of 10 to 12 guests depending on size.
- 5ft tables the maximum number of guests is 10 people and for 6ft the maximum number is 12 people inclusive of children in high chairs or guests in Wheelchairs.

#### 70 SEATED GUESTS