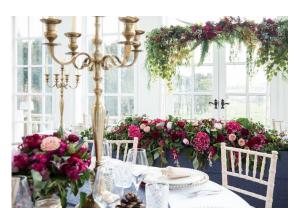

THE ORANGERY DINING PLANS

UTTERLY UNFORGETTABLE

The Orangery hosts the ultimate wedding breakfast, with a light bright room filled with windows, it's ideal for dining with a backdrop. Where numbers are above 76 we recommend all round tables for comfort of you and your guests. Where the wedding party size reaches over 80 dining is best suited in the Tepees.

Tables come in a mixture of 5ft and 6fts and you can choose between a long top table seating max of 8 guests, or a round top table with either 10 or 12 guests.

With your choice of clothed or rustic round tables, the room is perfectly created to match any theme.