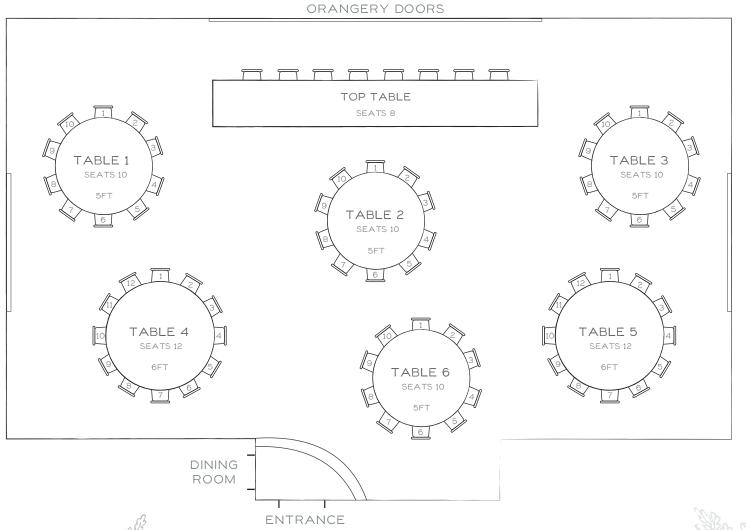

ning is best suited in the Tepees.

Tables come in a mixture of 5ft and 6fts and you can choose between a long top table seating max of 8 guests, or a round top table with either 10 or 12 guests.

With your choice of clothed or rustic round tables, the room is perfectly created to match any theme.

#### Please note the following:

- Long top tables hold a maximum of 8 guests and round tables hold a maximum of 10 to 12 guests depending on size.
- 5ft tables the maximum number of guests is 10 people and for 6ft the maximum number is 12 people inclusive of children in high chairs or guests in Wheelchairs.









#### 50 SEATED GUESTS



Woodhill Hall



#### 56 SEATED GUESTS







#### 60 SEATED GUESTS







#### 66 SEATED GUESTS

ORANGERY DOORS



Woodhill Hall



#### 70 SEATED GUESTS







#### 76 SEATED GUESTS







### 80 SEATED GUESTS - ROUND TOP TABLE