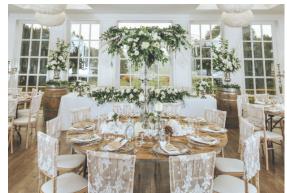

THE ORANGERY DINING PLANS

UTTERLY UNFORGETTABLE

The Orangery hosts the ultimate wedding breakfast, with a light bright room filled with windows, it's ideal for dining with a backdrop. Where numbers are above 76 we recommend all round tables for comfort of you and your guests. Where the wedding party size reaches over 80 dining is best suited in the Tepees.

Tables come in a mixture of 5ft and 6fts and you can choose between a long top table seating max of 8 guests, or a round top table with either 10 or 12 guests.

With your choice of clothed or rustic round tables, the room is perfectly created to match any theme.