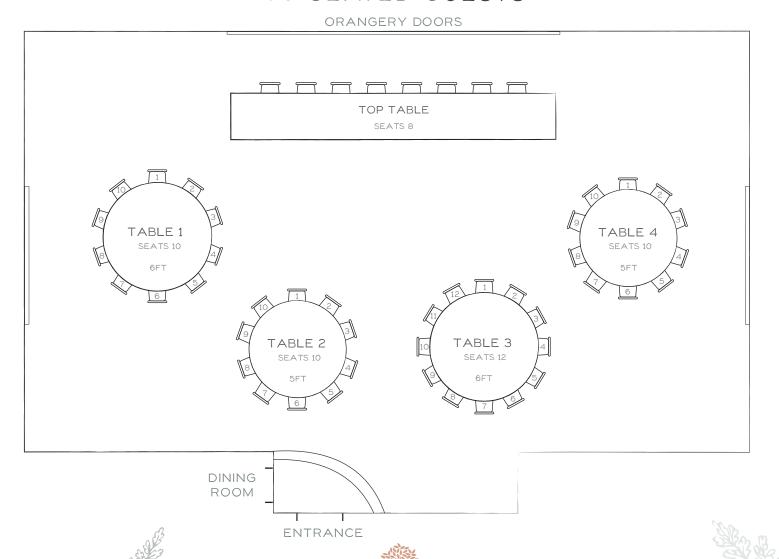

#### Please note the following:

- Long top tables hold a maximum of 8 guests and round tables hold a maximum of 10 to 12 guests depending on size.
- 5ft tables the maximum number of guests is 10 people and for 6ft the maximum number is 12 people inclusive of children in high chairs or guests in Wheelchairs.

### 80 SEATED GUESTS - ROUND TOP TABLE