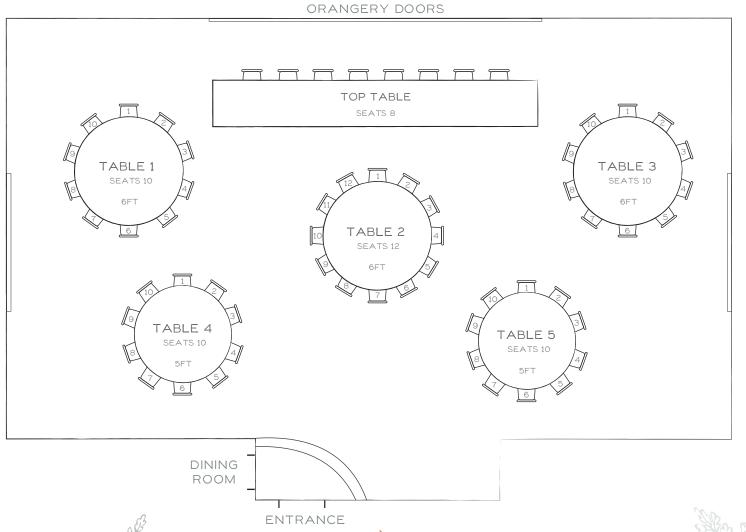

les for comfort of you and your guests. Where the wedding party size reaches over 80 dining is best suited in the Tepees.

Tables come in a mixture of 5ft and 6fts and you can choose between a long top table seating max of 8 guests, or a round top table with either 10 or 12 guests.

With your choice of clothed or rustic round tables, the room is perfectly created to match any theme.

#### Please note the following:

- Long top tables hold a maximum of 8 guests and round tables hold a maximum of 10 to 12 guests depending on size.
- 5ft tables the maximum number of guests is 10 people and for 6ft the maximum number is 12 people inclusive of children in high chairs or guests in Wheelchairs.









#### 50 SEATED GUESTS



Woodhill Hall



#### 56 SEATED GUESTS







#### 60 SEATED GUESTS







#### 66 SEATED GUESTS

ORANGERY DOORS



Woodhill Hall



#### 70 SEATED GUESTS







#### 76 SEATED GUESTS







### 80 SEATED GUESTS - ROUND TOP TABLE